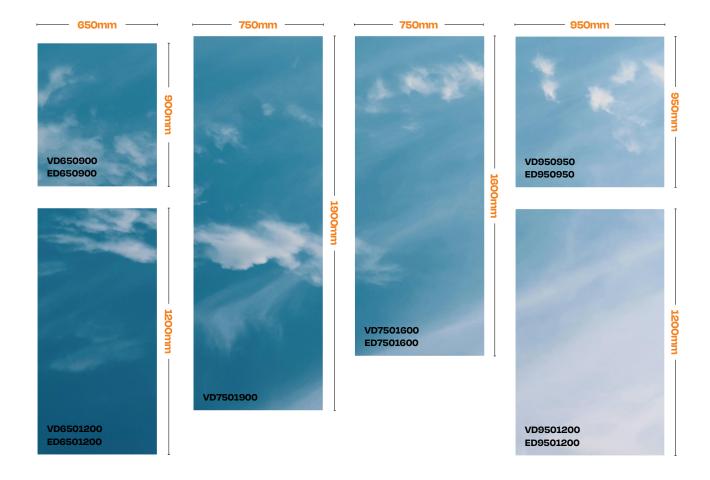

## Various sizes to choose from to suit every area of your home

#### **Product Code Key:**

Fixed Double Glazed Skylight = VD Electric Double Glazed Skylight = ED \*10 YEAR LEAK FREE WARRANTY

\*Terms & conditions apply