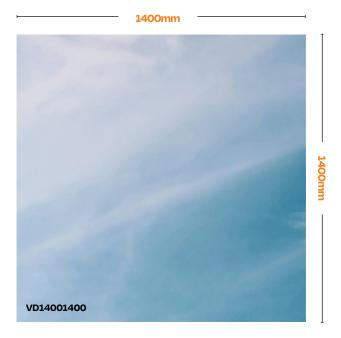

## Various sizes to choose from to suit every area of your home

#### **Product Code Key:**

Fixed Double Glazed Skylight = VD Electric Double Glazed Skylight = ED \*10 YEAR LEAK FREE WARRANTY

\*Terms & conditions apply