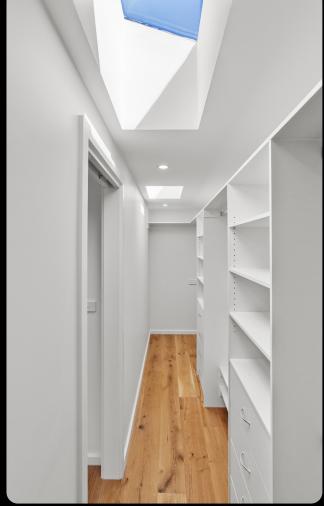

### Vivid skylights transforms those dull areas of your home into inviting spaces.

From dark hallways to external walls built on the boundary brightening up your home has never been easier by installing a Vivid skylight.

Vivid skylights can be installed with either a framed or frameless glass shaft. Looking up through the clear glass of your roof window you will see the ever-changing sky. By installing a skylight in your home, it will dramatically change the look and feel of that space making it much more inviting.

### Fixed Skylights

Vivid skylights have a range of skylights to suit any area in your home whether it be a hallway, bedroom, kitchen, bathroom, living or alfresco the choice is endless.

Skylights introduce a unique architectural element, turning ordinary spaces into extraordinary ones. They become a stunning focal point, significantly enhancing the aesthetic appeal of any room. Beyond their beauty, skylights offer notable health benefits. Exposure to natural light helps regulate circadian rhythms, promoting better sleep patterns and overall health. Experience the perfect blend of style and wellness with our fixed skylights to suit any area in your home.