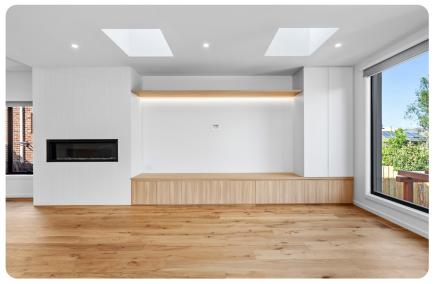

### Fixed Skylights

Vivid skylights have a range of skylights to suit any area in your home whether it be a hallway, bedroom, kitchen, bathroom, living or alfresco the choice is endless.

Skylights introduce a unique architectural element, turning ordinary spaces into extraordinary ones. They become a stunning focal point, significantly enhancing the aesthetic appeal of any room. Beyond their beauty, skylights offer notable health benefits. Exposure to natural light helps regulate circadian rhythms, promoting better sleep patterns and overall health. Experience the perfect blend of style and wellness with our fixed skylights to suit any area in your home.

Vivid skylights can be installed with either a framed or frameless glass shaft. Looking up through the clear glass of your roof window you will see the ever-changing sky. By installing a skylight in your home, it will dramatically change the look and feel of that space making it much more inviting.