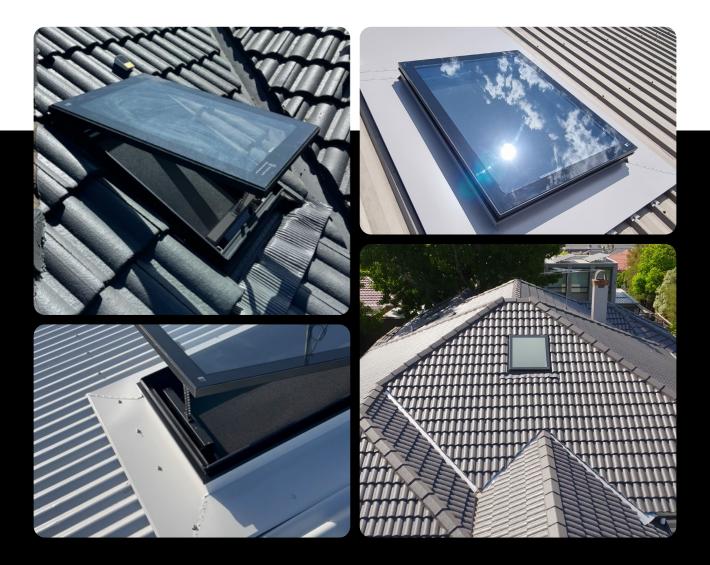

### Skylight Features

- All our skylights are double glazed with special self-cleaning agent applied to the glass
- Top of skylight is frameless that stops water pooling on the bottom edges in low pitch roof applications
- Available in x8 sizes both fixed and electric opening
- Electric opening skylights come with rain sensors and flyscreens
- Electric full block out blinds available to suit selected skylight sizes
- Strong aluminium frame with black powder coated finish
- Can be installed to have a frame or frameless glass finish internally
- Suits applications of both pitched tiled and corrugated iron roofs, with easy to install tiled roof flashing kit included for roofs installations between 15-45 degrees
- Can be installed on low pitch roofs 1-15 degrees.
- 10 Year leak free warranty (conditions apply)