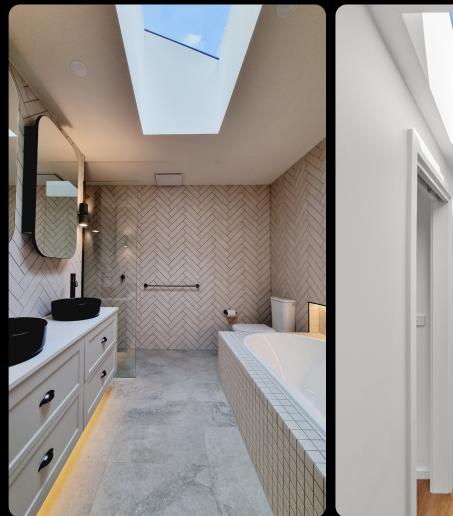

### Fixed Skylights

Vivid skylights have a range of skylights to suit any area in your home whether it be a hallway, bedroom, kitchen, bathroom, living or alfresco the choice is endless.

Skylights introduce a unique architectural element, turning ordinary spaces into extraordinary ones. They become a stunning focal point, significantly enhancing the aesthetic appeal of any room. Beyond their beauty, skylights offer notable health benefits. Exposure to natural light helps regulate circadian rhythms, promoting better sleep patterns and overall health. Experience the perfect blend of style and wellness with our fixed skylights to suit any area in your home.