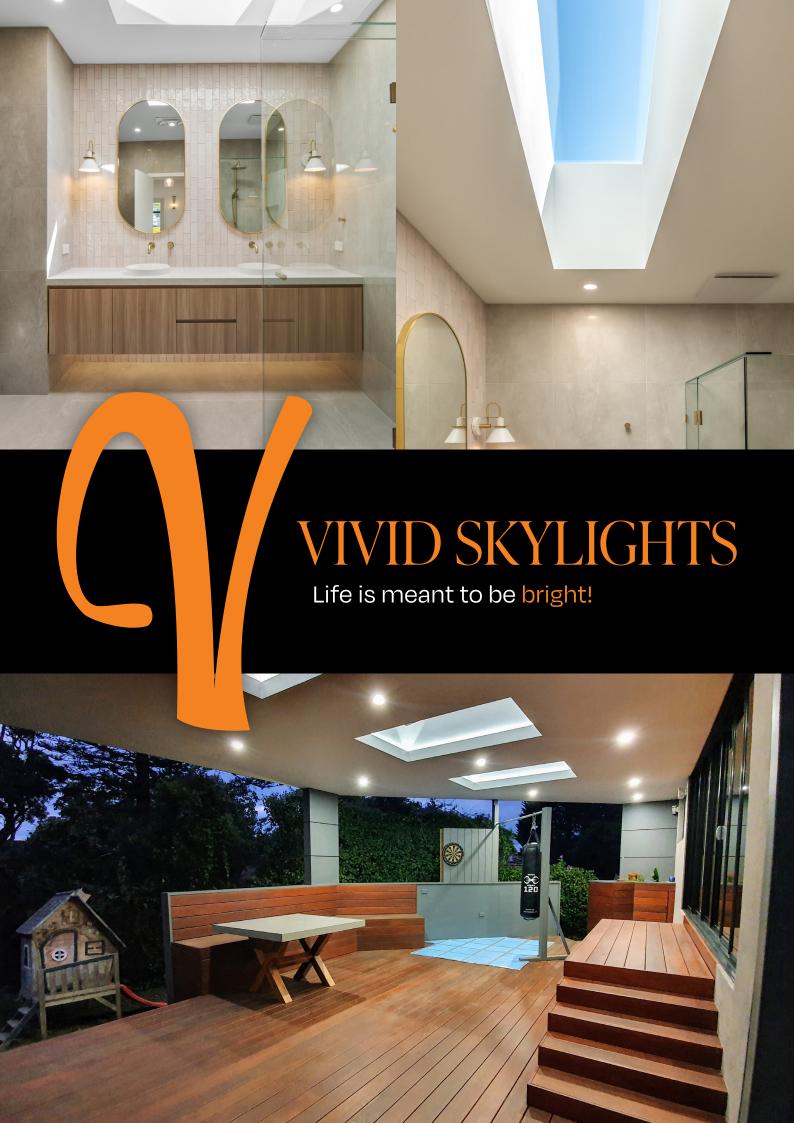

# Why Vivid Skylights?

### Vivid skylights transforms those dull areas of your home into inviting spaces.

From dark hallways to external walls built on the boundary brightening up your home has never been easier by installing a Vivid skylight.

Designed specifically for Australian homes by the owner, an experienced registered builder, our skylights are simple to install and can be installed into existing roofs. Filling a room with abundant light has never been so easy by installing a skylight.

### Fixed Skylights

Vivid skylights have a range of skylights to suit any area in your home whether it be a hallway, bedroom, kitchen, bathroom, living or alfresco the choice is endless.

Skylights introduce a unique architectural element, turning ordinary spaces into extraordinary ones. They become a stunning focal point, significantly enhancing the aesthetic appeal of any room. Beyond their beauty, skylights offer notable health benefits. Exposure to natural light helps regulate circadian rhythms, promoting better sleep patterns and overall health. Experience the perfect blend of style and wellness with our fixed skylights to suit any area in your home.