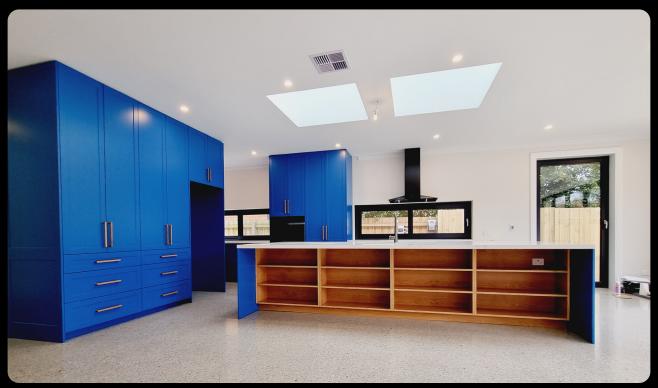

### Fixed Skylights

Vivid skylights have a range of skylights to suit any area in your home whether it be a hallway, bedroom, kitchen, bathroom, living or alfresco the choice is endless.

Skylights introduce a unique architectural element, turning ordinary spaces into extraordinary ones. They become a stunning focal point, significantly enhancing the aesthetic appeal of any room. Beyond their beauty, skylights offer notable health benefits. Exposure to natural light helps regulate circadian rhythms, promoting better sleep patterns and overall health. Experience the perfect blend of style and wellness with our fixed skylights to suit any area in your home.