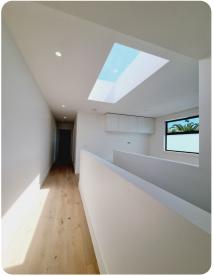

### Vivid skylights transforms those dull areas of your home into inviting spaces.

From dark hallways to external walls built on the boundary brightening up your home has never been easier by installing a Vivid skylight.

Vivid skylights can be installed with either a framed or frameless glass shaft. Looking up through the clear glass of your roof window you will see the ever-changing sky. By installing a skylight in your home, it will dramatically change the look and feel of that space making it much more inviting.