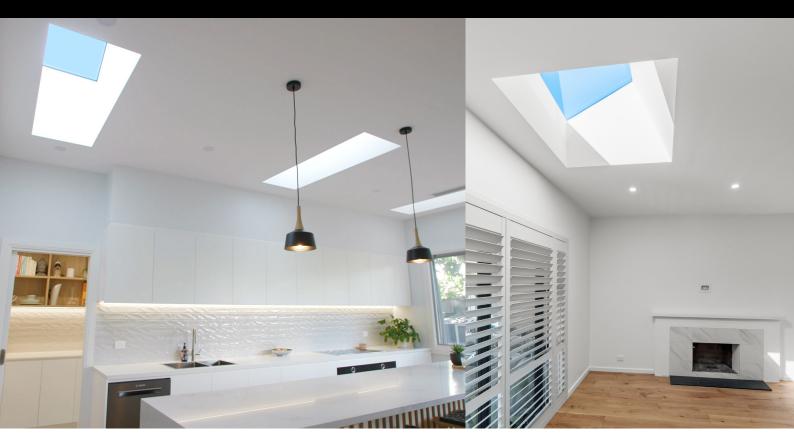

### Fixed Skylights

Vivid skylights have a range of skylights to suit any area in your home whether it be a hallway, bedroom, kitchen, bathroom, living or alfresco the choice is endless.

Skylights introduce a unique architectural element, turning ordinary spaces into extraordinary ones. They become a stunning focal point, significantly enhancing the aesthetic appeal of any room. Beyond their beauty, skylights offer notable health benefits. Exposure to natural light helps regulate circadian rhythms, promoting better sleep patterns and overall health. Experience the perfect blend of style and wellness with our fixed skylights to suit any area in your home.

## Various sizes to choose from to suit every area of your home