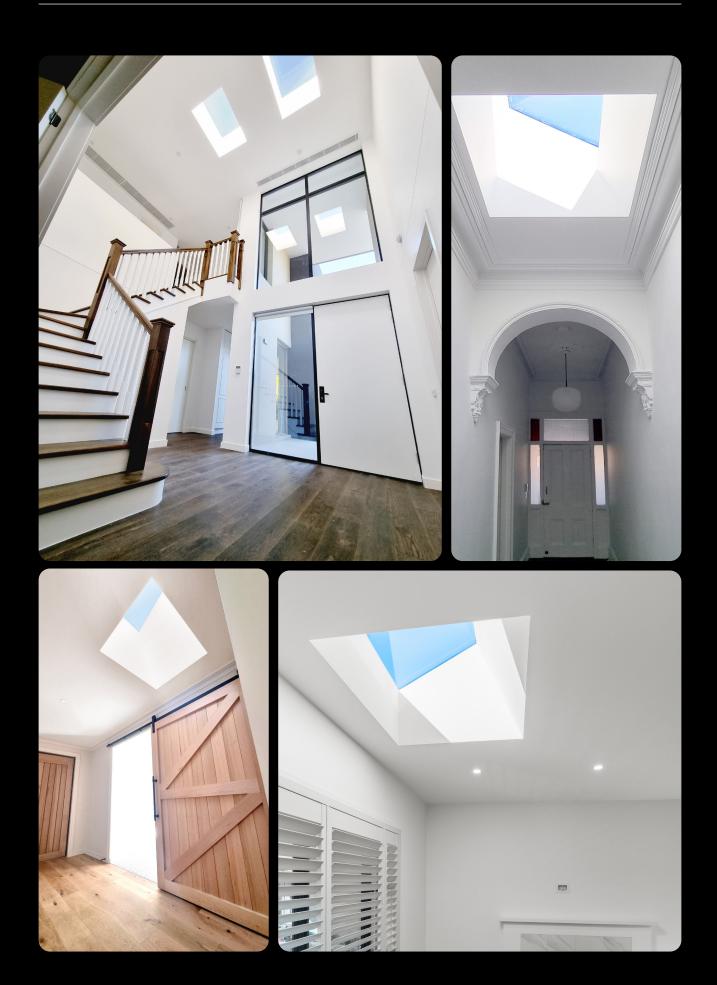

### Fixed Skylights

Vivid skylights have a range of skylights to suit any area in your home whether it be a hallway, bedroom, kitchen, bathroom, living or alfresco the choice is endless.

Skylights introduce a unique architectural element, turning ordinary spaces into extraordinary ones. They become a stunning focal point, significantly enhancing the aesthetic appeal of any room. Beyond their beauty, skylights offer notable health benefits. Exposure to natural light helps regulate circadian rhythms, promoting better sleep patterns and overall health. Experience the perfect blend of style and wellness with our fixed skylights to suit any area in your home.

#### Electric Opening Skylights

Improve the airflow in your living space by installing an openable skylight.

Our electric skylights, equipped with a flyscreen, rain sensor, and remote control, are designed to open and increase passive airflow and fresh air circulation. This feature is especially beneficial in musty or humid areas, promoting a healthier indoor environment.