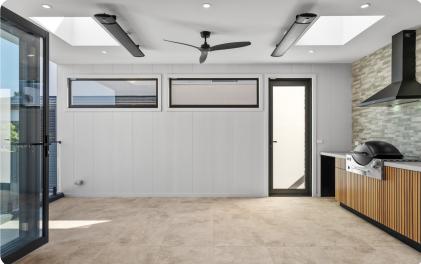

#### Electric Opening Skylights

Improve the airflow in your living space by installing an openable skylight.

Our electric skylights, equipped with a flyscreen, rain sensor, and remote control, are designed to open and increase passive airflow and fresh air circulation. This feature is especially beneficial in musty or humid areas, promoting a healthier indoor environment.